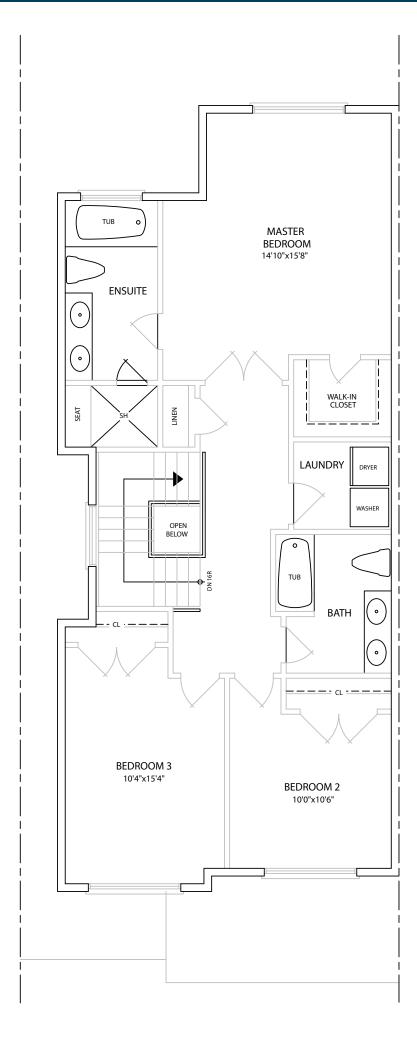

HILSIDE

### BLOCK 3 - UNIT 4 RUNNER

(1,962 SQ.FT.)



\*Plans and specifications subject to change without notice. See sales representative for details. All dimensions are approximate. E.&O.E.





FRONT ELEVATION



RUNNER | 1,962 SQ.FT.



## HILLSIDE



#### FIRST FLOOR PLAN



## HILLSIDE



#### SECOND FLOOR PLAN







#### **BASEMENT FLOOR PLAN**



# HILLSIDE



GROUP OF COMPANIES

\*Plans and specifications subject to change without notice. See sales representative for details. All dimensions are approximate. E.&O.E.

### **FEATURES & FINISHES**

HILLSIDE

#### QUALITY CONSTRUCTION

• Architecturally designed elevations featuring quality manufactured stone, cement fiber siding and other materials (as per plan/elevation). • Poured concrete basement walls with drainage membrane for a water

- tight finish and proper drainage.
- Steel beam supports in basement. • Poured concrete porches, garage floors (as per plan).
- Exterior house walls to be
- constructed with 2" x 6" framing.Garage walls other than concrete
- walls to be drywalled and taped.
- Quality self-sealing 25 y