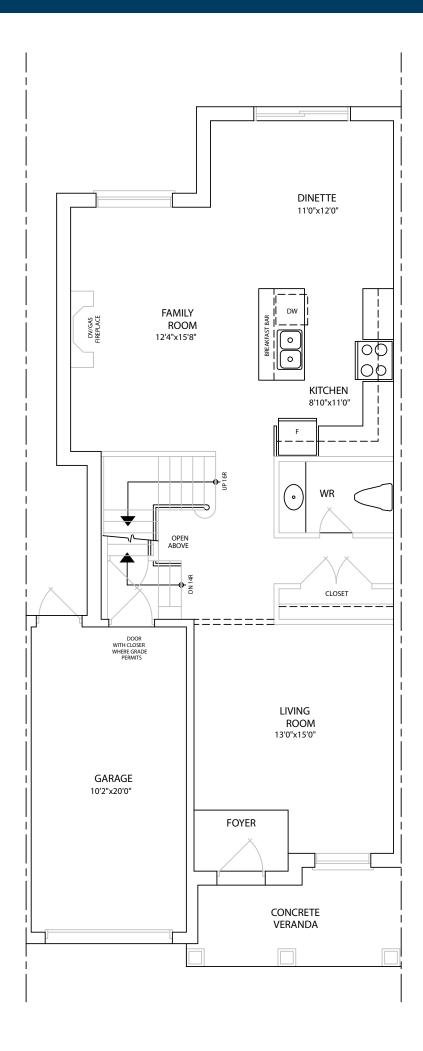

HILSIDE

### BLOCK 3 - UNIT 4 RUNNER

(1,962 SQ.FT.)



\*Plans and specifications subject to change without notice. See sales representative for details. All dimensions are approximate. E.&O.E.





FRONT ELEVATION



RUNNER | 1,962 SQ.FT.



## HILLSIDE



#### FIRST FLOOR PLAN



## HILLSIDE



#### SECOND FLOOR PLAN







#### **BASEMENT FLOOR PLAN**



# HILLSIDE



GROUP OF COMPANIES

\*Plans and specifications subject to change without notice. See sales representative for details. All dimensions are approximate. E.&O.E.

### **FEATURES & FINISHES**

HILLSIDE

#### QUALITY CONSTRUCTION

• Architecturally designed elevations featuring quality manufactured stone, cement fiber siding and other materials (as per plan/elevation). • Poured concrete basement walls with drainage membrane for a water

- tight finish and proper drainage.
- Steel beam supports in basement. • Poured concrete porches, garage floors (as per plan).
- Exterior house walls to be
- constructed with 2" x 6" framing.Garage walls other than concrete
- walls to be drywalle