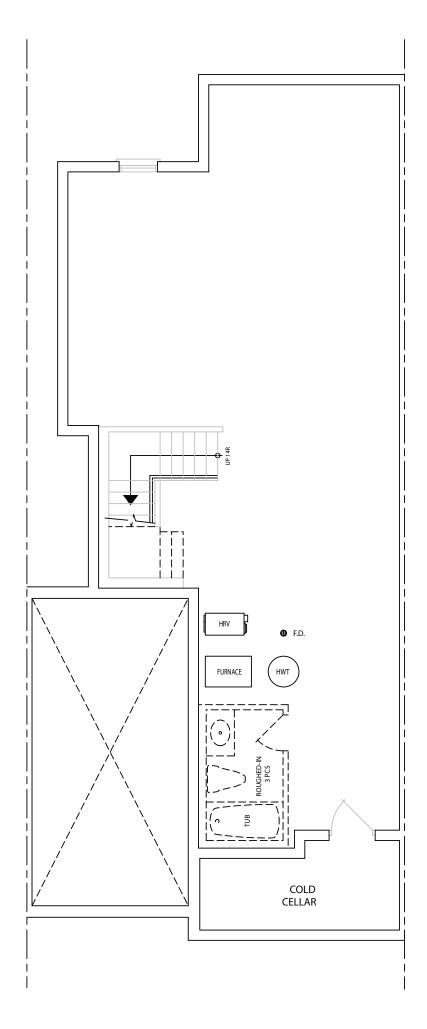

#### **BASEMENT FLOOR PLAN**

• Future basement bathroom roughed in with 3 piece piping

#### **HEATING FEATURES**

- High efficiency forced air gas furnace
- with electric ignition and HRV unit. • Thermostat centrally located on main
- floor
- Rental hot water tank unit.

• Rough-in gas line for future barbeque connection at rear of house.