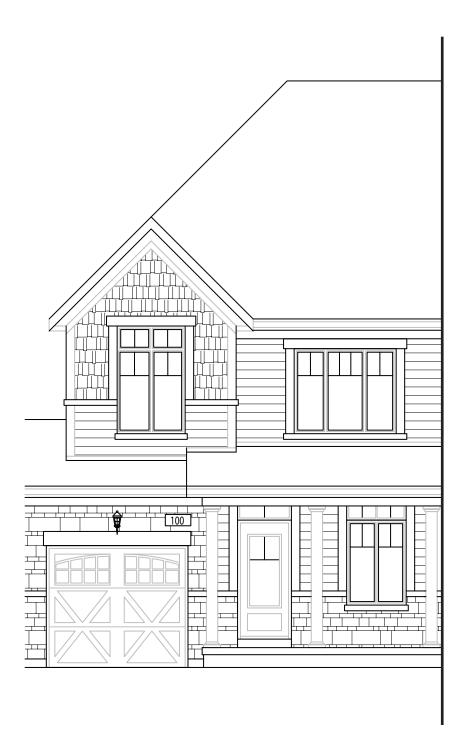

### BLOCK 3 - UNIT 4 RUNNER

(1,962 SQ.FT.)

\*Plans and specifications subject to change without notice. See sales representative for details. All dimensions are approximate. E.&O.E.

FRONT ELEVATION

RUNNER | 1,962 SQ.FT.